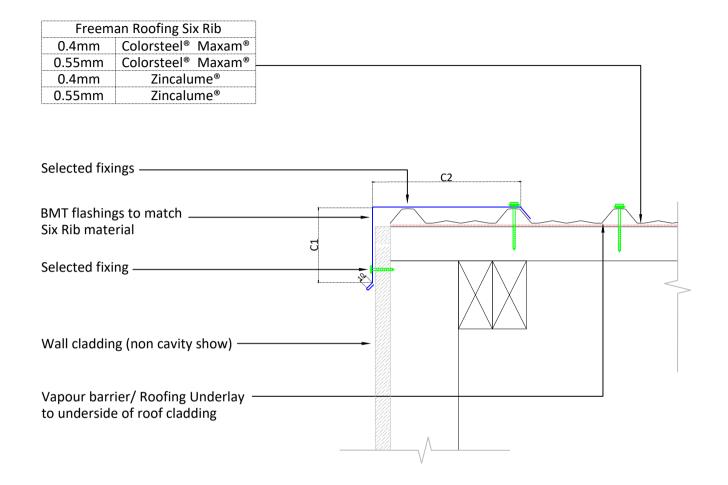

#### Notes:

These details are required to be fixed to allow thermal movement.

### Category A:

Low, Medium or High Wind Zones, all pitches Very High and Extra High Wind Zones where

the pitch is equal to or greater than 10°.

# Category B:

Very High where the pitch is less than 8°, and Extra High Wind Zones all pitches.

### Category C:

SED Wind Zones up to 60 m/s all pitches.

# Category D:

SED up to 68 m/s, all pitches.

| Category         |       |        |        |                   |
|------------------|-------|--------|--------|-------------------|
| Dimension        | Α     | В      | С      | D                 |
| C2               | 1 Rib | 2 Ribs | 2 Ribs | 2+<br>undersoaker |
| C1<br>(Smooth)   | 50mm  | 75mm   | 75mm   | 75mm              |
| C1<br>(Profiled) | 75mm  | 100mm  | 125mm  | 125mm             |