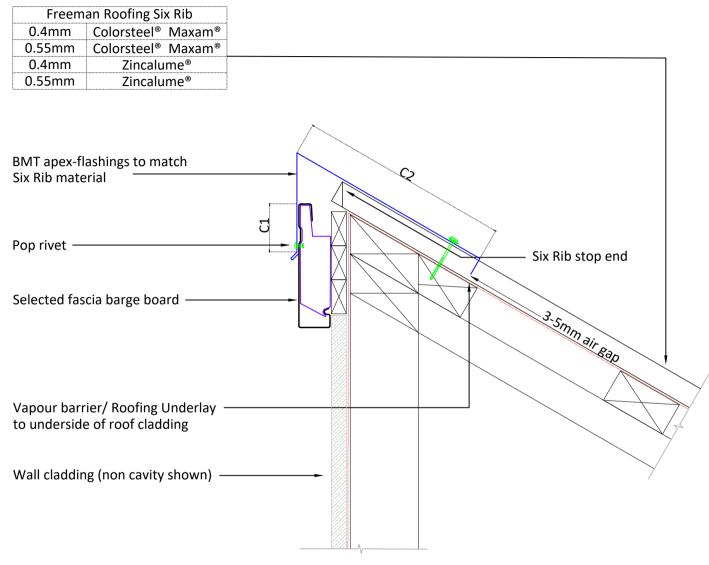

These details are required to be fixed to allow thermal movement.

## Category A:

Low, Medium or High Wind Zones, all pitches

Very High and Extra High Wind Zones where

the pitch is equal to or greater than 10°.

## Category B:

Very High where the pitch is less than 8°, and Extra High Wind Zones all pitches.

## Category C:

SED Wind Zones up to 60 m/s all pitches.

## Category D:

SED up to 68 m/s, all pitches.

|    | Category      |       |       |       |                   |
|----|---------------|-------|-------|-------|-------------------|
| D  | imension      | Α     | В     | С     | D                 |
|    | C2            | 130mm | 200mm | 200mm | 200mm +<br>baffle |
| (: | C1<br>Smooth) | 50mm  | 75mm  | 75mm  | 75mm              |
|    | 64            |       |       |       | 125mm             |