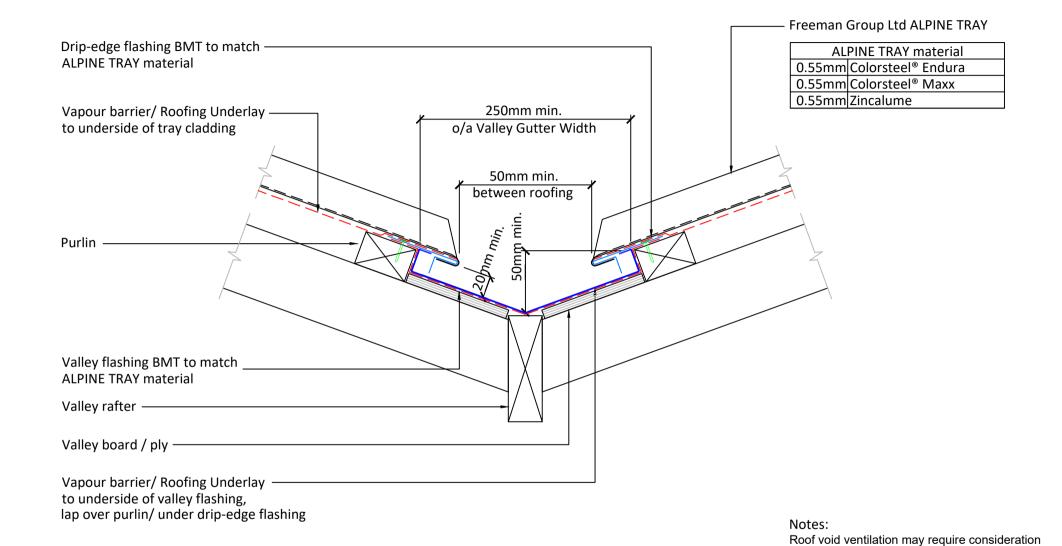

Notes:

Roof void ventilation may require consideration as tray panels do not provide roof ventilation.

BROCKELSBY ROOFING PRODUCT

Timaru

WANAKA

Wanaka

Queenstown

QUEENSTOWN

as tray panels do not provide roof ventilation.

Document Name: ALP-VF1