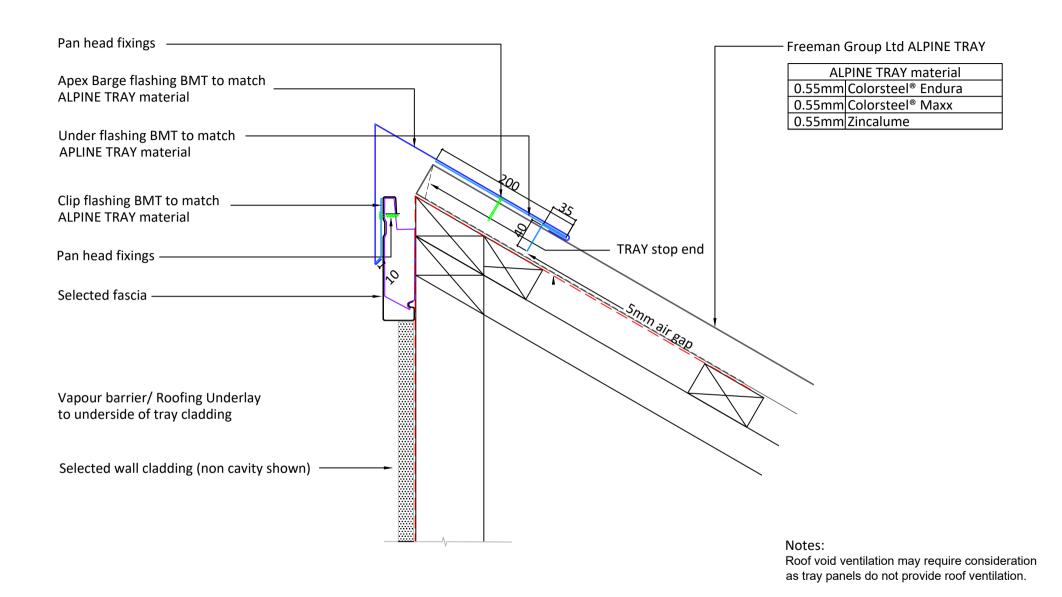

Document Name: ALP-EG1

WANAKA

QUEENSTOWN

Queenstown

Scale: 1:5@A4 Issue Date: 09/10/2019

Document Name: ALP-AP1

WANAKA

Timaru

Notes:

Roof void ventilation may require consideration as tray panels do not provide roof ventilation.

BROCKELSBY ROOFING PRODUCT

Timaru

WANAKA

Wanaka

Queenstown

QUEENSTOWN

**ALPINE TRAY SS675** 

Issue Date: 09/10/2019

**Document Name:** ALP-CVR

CANTERBURY
LONG RUN ROOFING TIMARU Timaru

WANAKA Wanaka

Queenstown

QUEENSTOWN ROOFING

| ALPINE TRAY material |                    |  |
|----------------------|--------------------|--|
| 0.55mm               | Colorsteel® Endura |  |
| 0.55mm               | Colorsteel® Maxx   |  |
| 0.55mm               | Zincalume          |  |