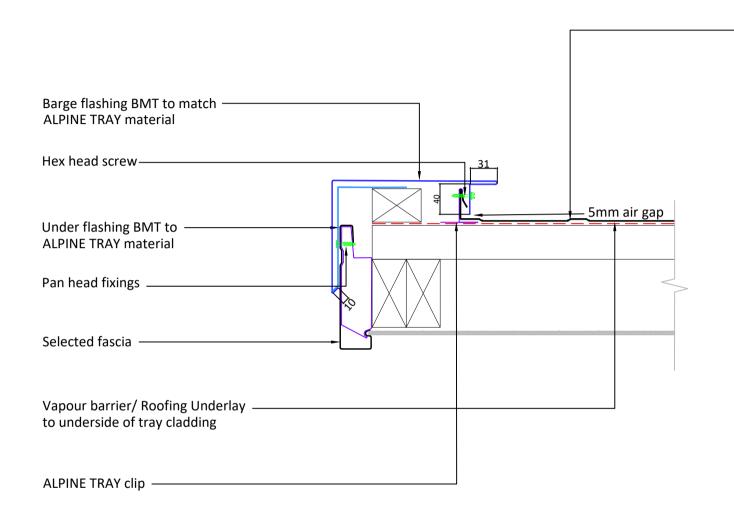

**ALPINE TRAY SS675** Barge Flashing

Scale: 1:5@A4

Issue Date: 09/10/2019

Document Name: ALP-BB1

| ALPINE TRAY material |                    |  |  |  |
|----------------------|--------------------|--|--|--|
| 0.55mm               | Colorsteel® Endura |  |  |  |
| 0.55mm               | Colorsteel® Maxx   |  |  |  |
| 0.55mm               | Zincalume          |  |  |  |

Notes:

Roof void ventilation may require consideration as tray panels do not provide roof ventilation.

BROCKELSBY ROOFING PRODUCT Wellington

WANAKA

Queenstown

ALPINE TRAY SS675
Barge Flashing

Scale: 1:5@A4 Issue Date: 09/10/2019