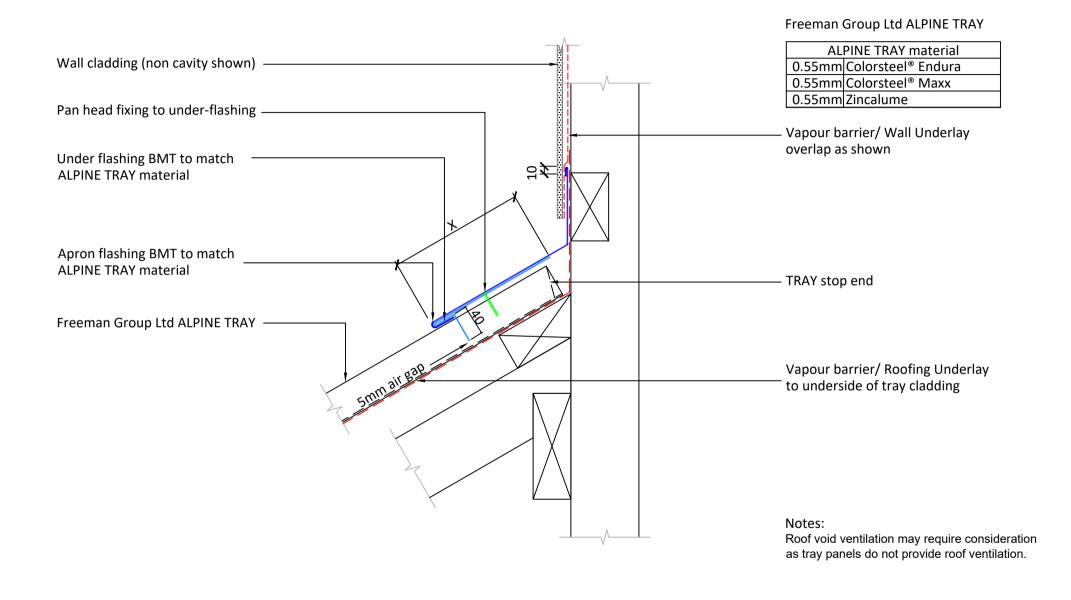

Document Name: ALP-EG1

WANAKA

QUEENSTOWN

Queenstown

Scale: 1:5@A4 Issue Date: 09/10/2019

Document Name: ALP-AP1

WANAKA

Timaru

Notes:

Roof void ventilation may require consideration as tray panels do not provide roof ventilation.

BROCKELSBY ROOFING PRODUCT

Timaru

WANAKA

Wanaka

Queenstown

QUEENSTOWN