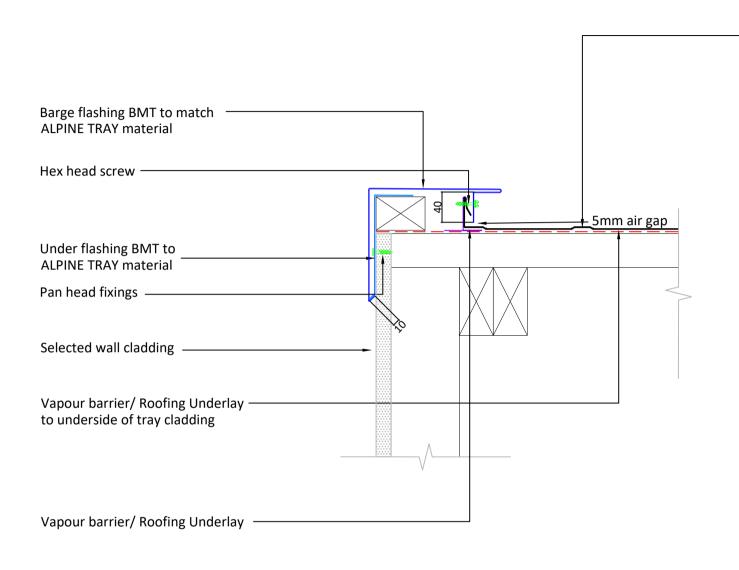

**ALPINE TRAY SS675** Barge Flashing

Scale: 1:5@A4

Issue Date: 09/10/2019

Document Name: ALP-BB1

| ALPINE TRAY material |                    |  |  |  |
|----------------------|--------------------|--|--|--|
| 0.55mm               | Colorsteel® Endura |  |  |  |
| 0.55mm               | Colorsteel® Maxx   |  |  |  |
| 0.55mm               | Zincalume          |  |  |  |

Notes:

Roof void ventilation may require consideration as tray panels do not provide roof ventilation.

BROCKELSBY ROOFING PRODUCT Wellington

WANAKA

Queenstown

ALPINE TRAY SS675
Barge Flashing

Scale: 1:5@A4 Issue Date: 09/10/2019

Document Name: ALP-BF1

Notes:

Roof void ventilation may require consideration as tray panels do not provide roof ventilation.

BROCKELSBY ROOFING PRODUCT Wellington

ALPINE TRAY SS675 Ridge/Hip Flashing

Scale: 1:5@A4 Issue Date: 09/10/2019 Document Name: ALP-RH1