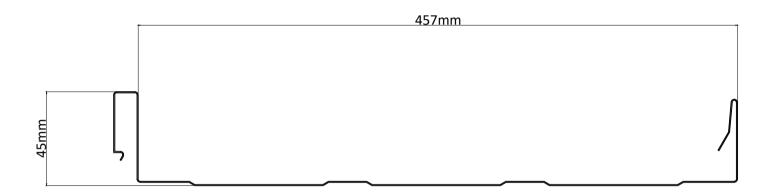

Timaru

CANTERBURY
LONG RUN ROOFING TIMARU

WANAKA

Wanaka

ALPINE TRAY SS675 Profile

Scale: 1:5@A4 Issue Date: 09/10/2019

Document Name: ALP-EG1

| ALPINE TRAY material |                    |  |
|----------------------|--------------------|--|
|                      | Colorsteel® Endura |  |
| 0.55mm               | Colorsteel® Maxx   |  |
| 0.55mm               | Zincalume          |  |