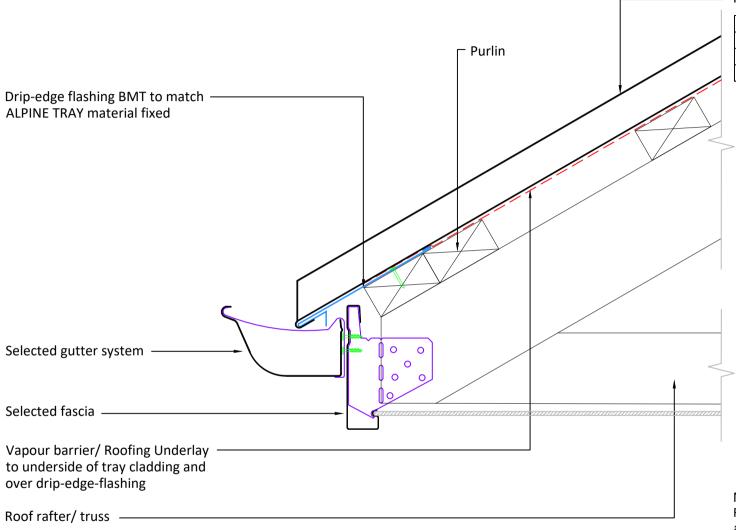

Notes:

Roof void ventilation may require consideration as tray panels do not provide roof ventilation.

BROCKELSBY ROOFING PRODUCT Wellington

Dunedin

**ALPINE TRAY SS675** 

**Drip Edge Flashing** 

Issue Date: 09/10/2019

Document Name: ALP-EG1

WANAKA

QUEENSTOWN

Queenstown

Scale: 1:5@A4 Issue Date: 09/10/2019

Document Name: ALP-AP1

WANAKA

Timaru