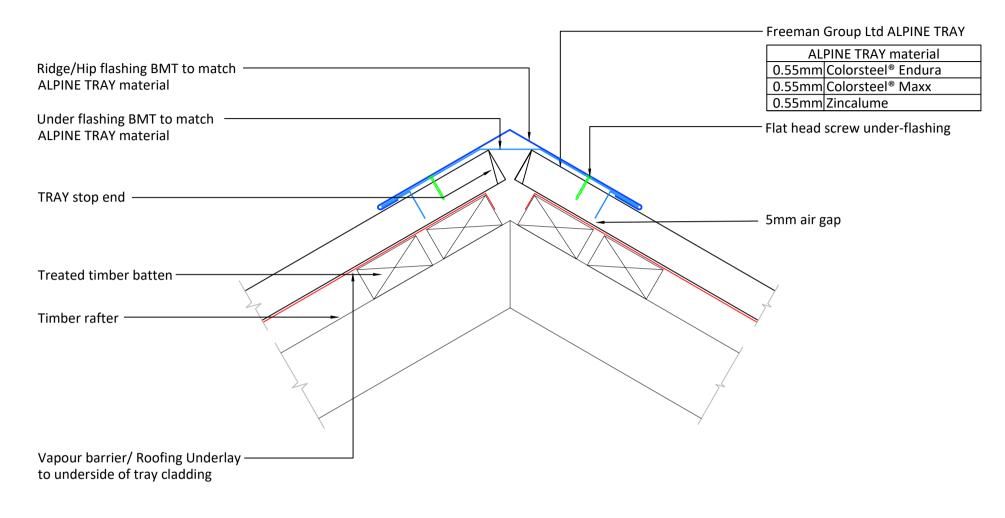

Document Name: ALP-BF1

Notes:

Roof void ventilation may require consideration as tray panels do not provide roof ventilation.

BROCKELSBY ROOFING PRODUCT Wellington

ALPINE TRAY SS675 Ridge/Hip Flashing

Scale: 1:5@A4 Issue Date: 09/10/2019 Document Name: ALP-RH1

WANAKA

QUEENSTOWN

| ALPINE TRAY material |                    |  |
|----------------------|--------------------|--|
| 0.55mm               | Colorsteel® Endura |  |
|                      | Colorsteel® Maxx   |  |
| 0.55mm               | Zincalume          |  |